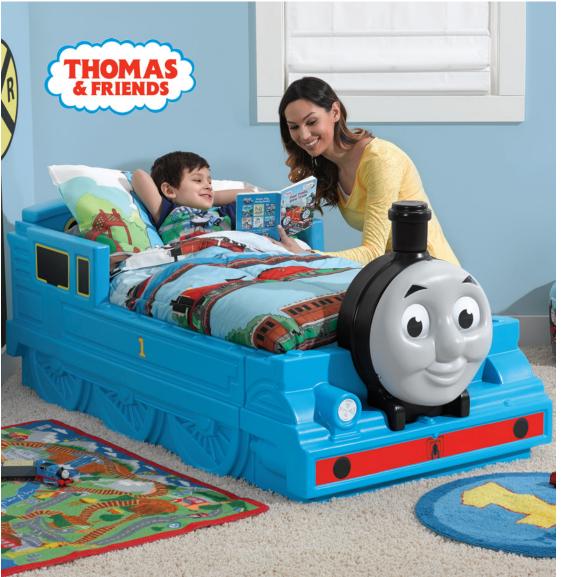

## Thomas the Tank Engine™ Toddler Bed

## **Cutest toddler bed on the island of Sodor!**

- This toddler bed is designed to look just like Thomas the Tank Engine™, complete with realistic looking decals and a three dimensional friendly face
- Storage compartment behind the smoke stack
- Fits standard toddler/crib mattress making the transition from crib to bed easy and fun!