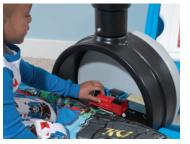

## **Cutest toddler bed on the island of Sodor!**

- This toddler bed is designed to look just like Thomas the Tank Engine™, complete with realistic looking decals and a three dimensional friendly face
- Storage compartment behind the smoke stack
- Fits standard toddler/crib mattress making the transition from crib to bed easy and fun!