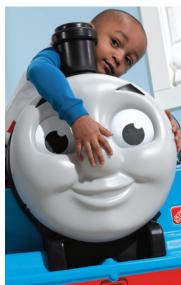

## **Cutest toddler bed on the island of Sodor!**

- This toddler bed is designed to look just like Thomas the Tank Engine™, complete with realistic looking decals and a three dimensional friendly face
- Storage compartment behind the smoke stack
- Fits standard toddler/crib mattress making the transition from crib to bed easy and fun!